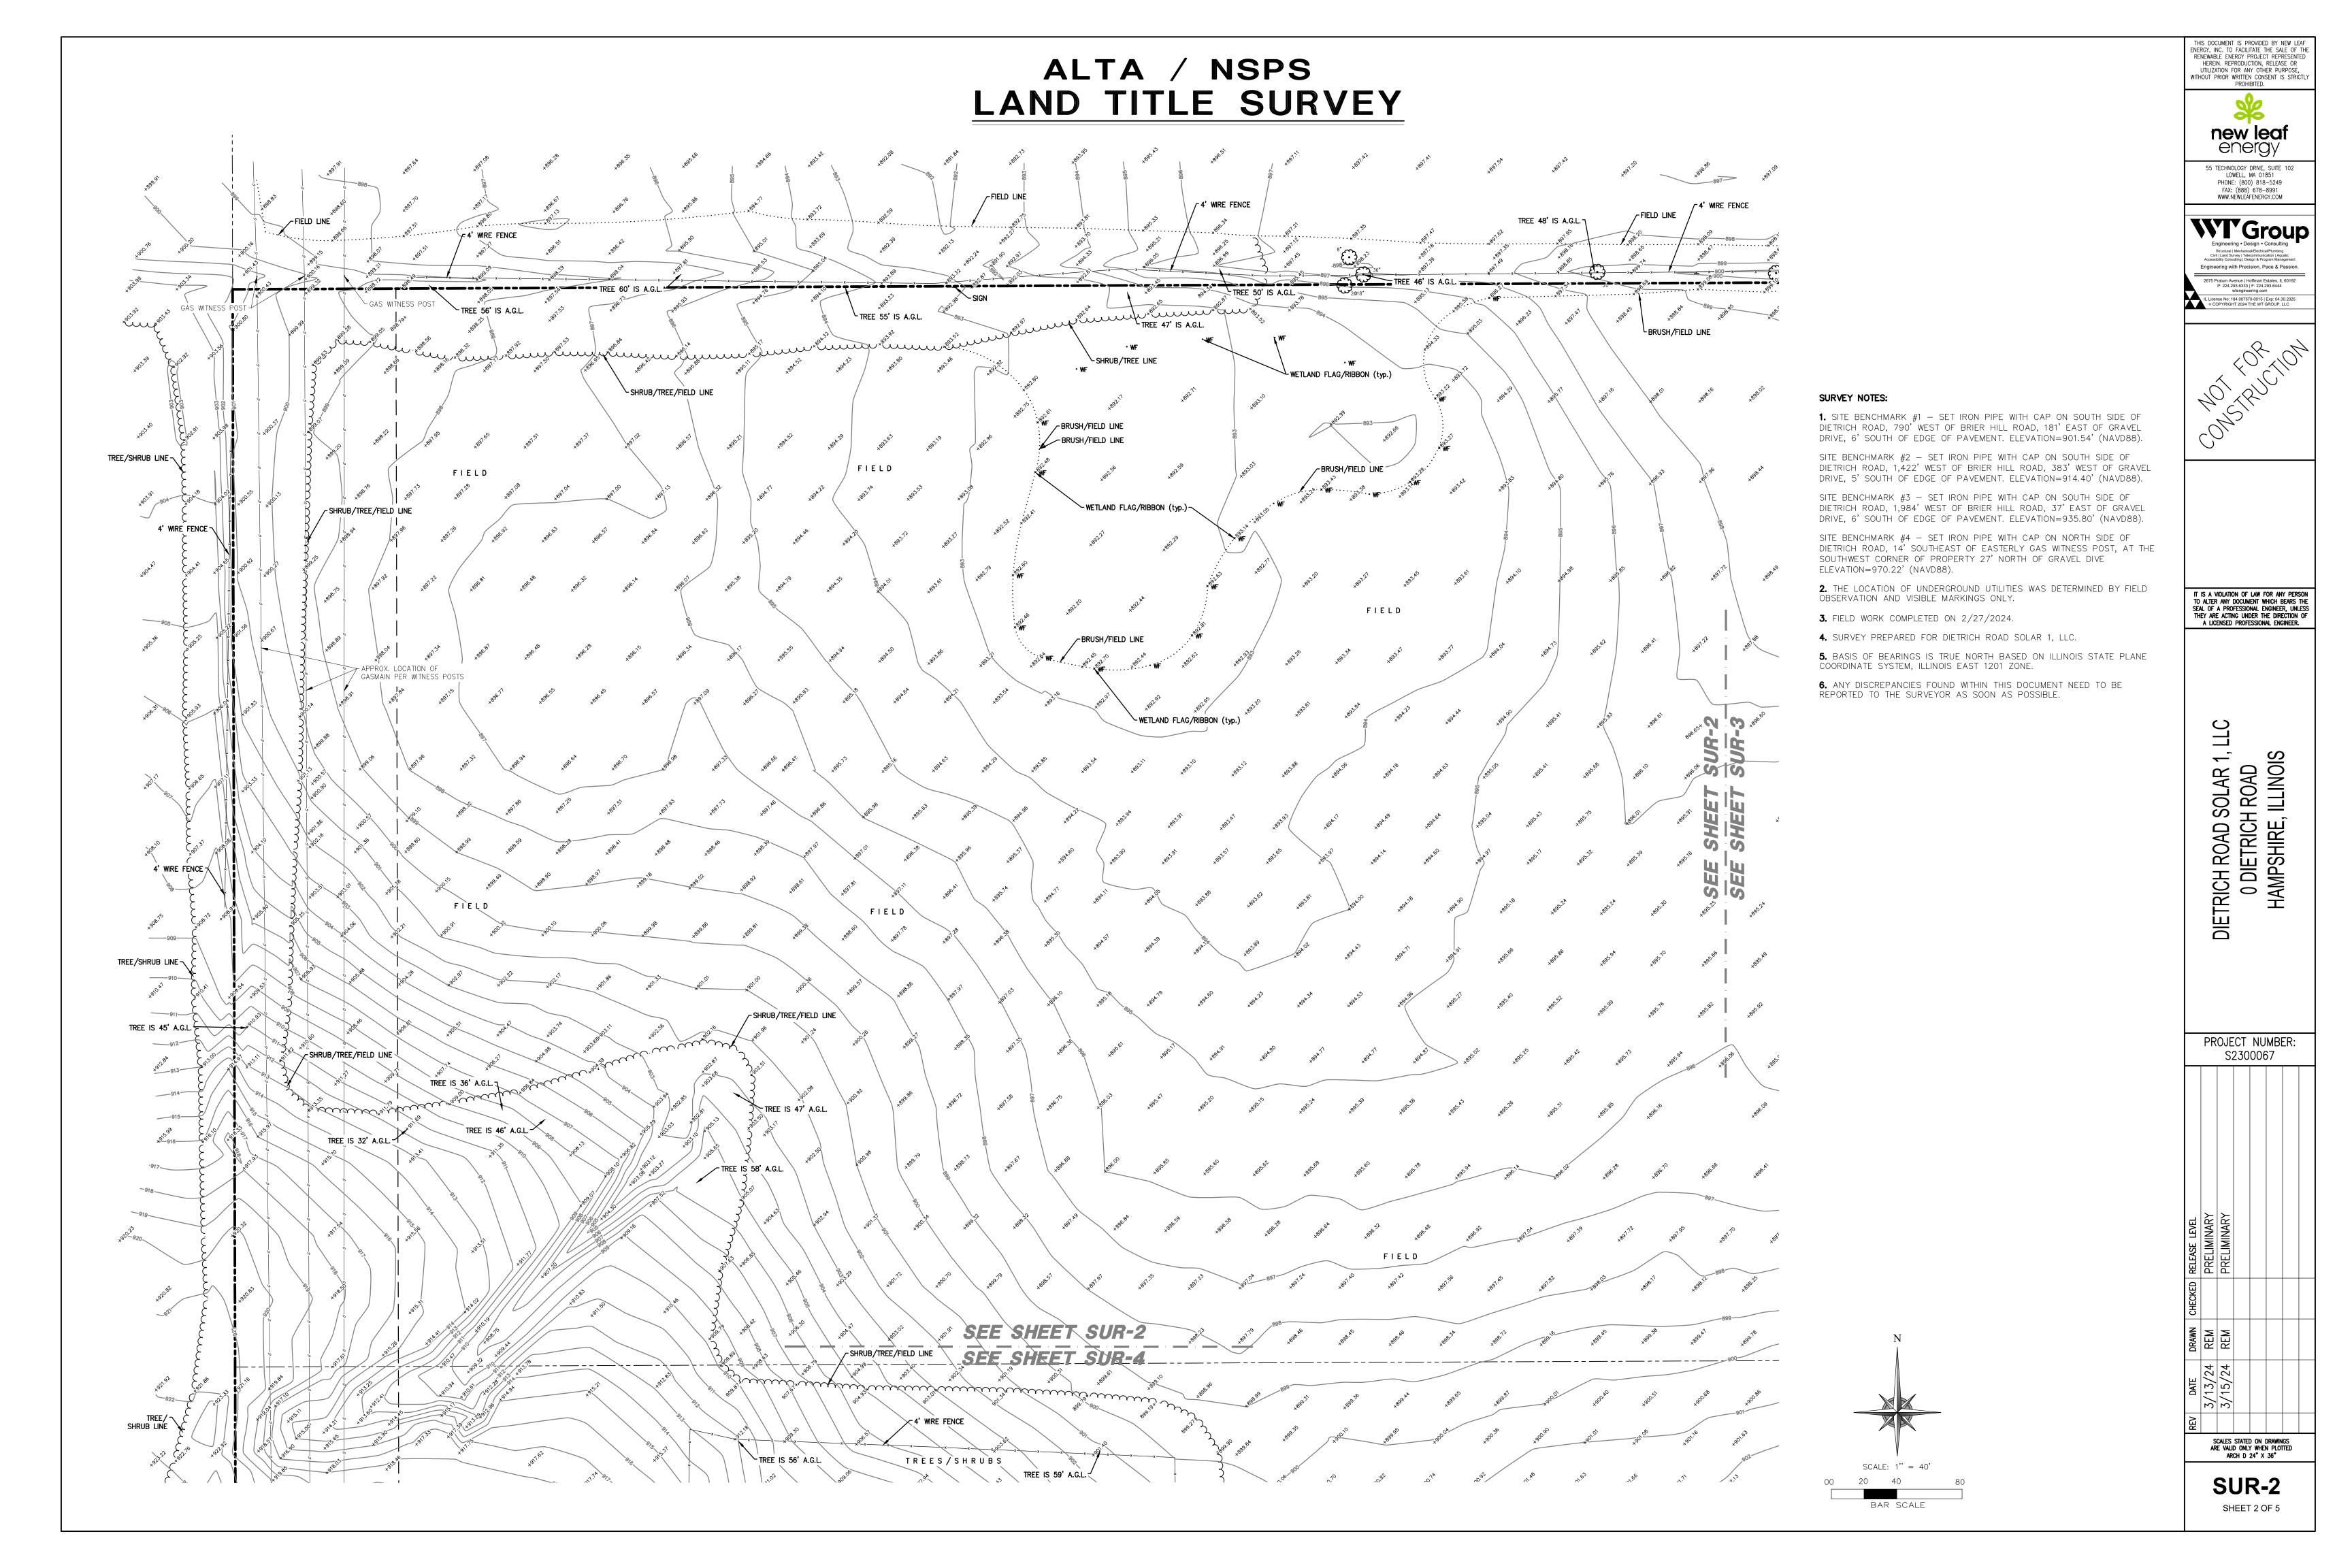

#### SURVEY NOTES:

1. SITE BENCHMARK #1 — SET IRON PIPE WITH CAP ON SOUTH SIDE OF DIETRICH ROAD, 790' WEST OF BRIER HILL ROAD, 181' EAST OF GRAVEL DRIVE, 6' SOUTH OF EDGE OF PAVEMENT. ELEVATION=901.54' (NAVD88).

SITE BENCHMARK #2 — SET IRON PIPE WITH CAP ON SOUTH SIDE OF DIETRICH ROAD, 1,422' WEST OF BRIER HILL ROAD, 383' WEST OF GRAVEL DRIVE, 5' SOUTH OF EDGE OF PAVEMENT. ELEVATION=914.40' (NAVD88).

SITE BENCHMARK #3 - SET IRON PIPE WITH CAP ON SOUTH SIDE OF DIETRICH ROAD, 1,984' WEST OF BRIER HILL ROAD, 37' EAST OF GRAVEL DRIVE, 6' SOUTH OF EDGE OF PAVEMENT. ELEVATION=935.80' (NAVD88).

SITE BENCHMARK #4 - SET IRON PIPE WITH CAP ON NORTH SIDE OF

DIETRICH ROAD, 14' SOUTHEAST OF EASTERLY GAS WITNESS POST, AT THE SOUTHWEST CORNER OF PROPERTY 27' NORTH OF GRAVEL DIVE ELEVATION=970.22' (NAVD88).

- 2. THE LOCATION OF UNDERGROUND UTILITIES WAS DETERMINED BY FIELD OBSERVATION AND VISIBLE MARKINGS ONLY.
- 3. FIELD WORK COMPLETED ON 2/27/2024.
- 4. SURVEY PREPARED FOR: DIETRICH ROAD SOLAR 1, LLC.
- **5.** BASIS OF BEARINGS IS TRUE NORTH BASED ON ILLINOIS STATE PLANE COORDINATE SYSTEM, ILLINOIS EAST 1201 ZONE.
- 6. ANY DISCREPANCIES FOUND WITHIN THIS DOCUMENT NEED TO BE REPORTED TO THE SURVEYOR AS SOON AS POSSIBLE.