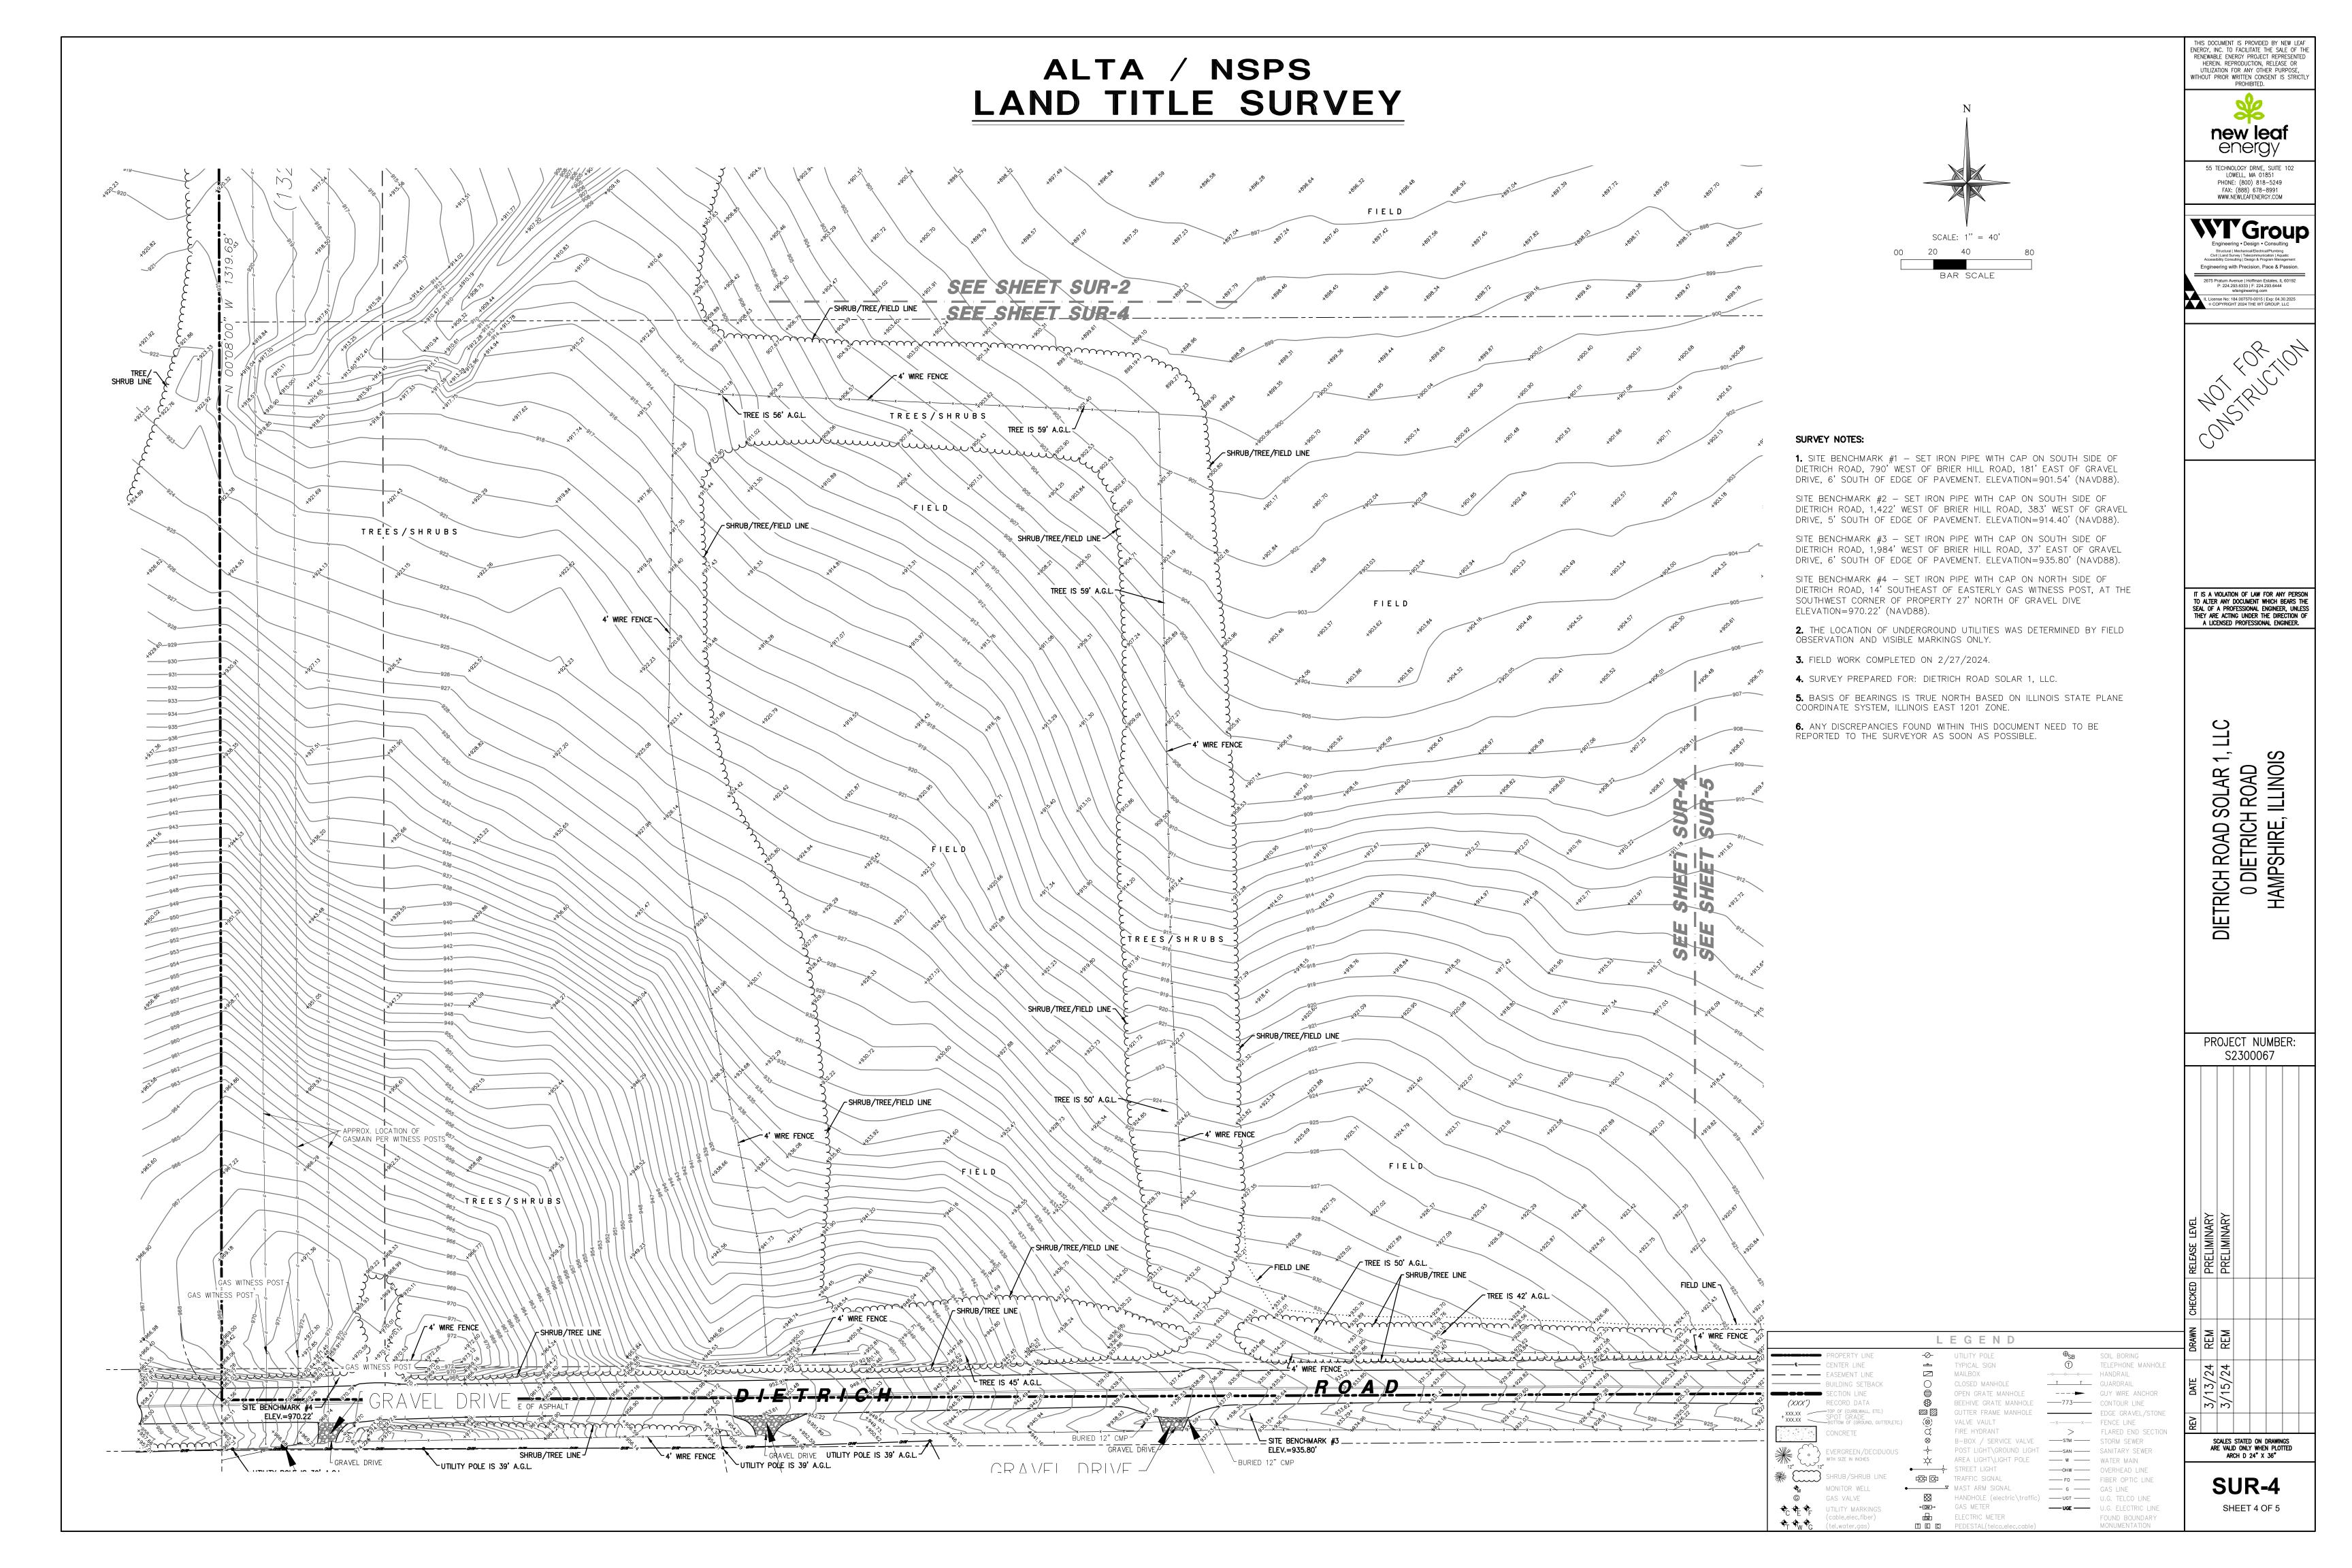

#### SURVEY NOTES:

1. SITE BENCHMARK #1 — SET IRON PIPE WITH CAP ON SOUTH SIDE OF DIETRICH ROAD, 790' WEST OF BRIER HILL ROAD, 181' EAST OF GRAVEL DRIVE, 6' SOUTH OF EDGE OF PAVEMENT. ELEVATION=901.54' (NAVD88).

SITE BENCHMARK #2 — SET IRON PIPE WITH CAP ON SOUTH SIDE OF DIETRICH ROAD, 1,422' WEST OF BRIER HILL ROAD, 383' WEST OF GRAVEL DRIVE, 5' SOUTH OF EDGE OF PAVEMENT. ELEVATION=914.40' (NAVD88).

SITE BENCHMARK #3 - SET IRON PIPE WITH CAP ON SOUTH SIDE OF DIETRICH ROAD, 1,984' WEST OF BRIER HILL ROAD, 37' EAST OF GRAVEL DRIVE, 6' SOUTH OF EDGE OF PAVEMENT. ELEVATION=935.80' (NAVD88).

SITE BENCHMARK #4 - SET IRON PIPE WITH CAP ON NORTH SIDE OF

DIETRICH ROAD, 14' SOUTHEAST OF EASTERLY GAS WITNESS POST, AT THE SOUTHWEST CORNER OF PROPERTY 27' NORTH OF GRAVEL DIVE ELEVATION=970.22' (NAVD88).

- 2. THE LOCATION OF UNDERGROUND UTILITIES WAS DETERMINED BY FIELD OBSERVATION AND VISIBLE MARKINGS ONLY.
- 3. FIELD WORK COMPLETED ON 2/27/2024.
- 4. SURVEY PREPARED FOR: DIETRICH ROAD SOLAR 1, LLC.
- **5.** BASIS OF BEARINGS IS TRUE NORTH BASED ON ILLINOIS STATE PLANE COORDINATE SYSTEM, ILLINOIS EAST 1201 ZONE.
- 6. ANY DISCREPANCIES FOUND WITHIN THIS DOCUMENT NEED TO BE REPORTED TO THE SURVEYOR AS SOON AS POSSIBLE.