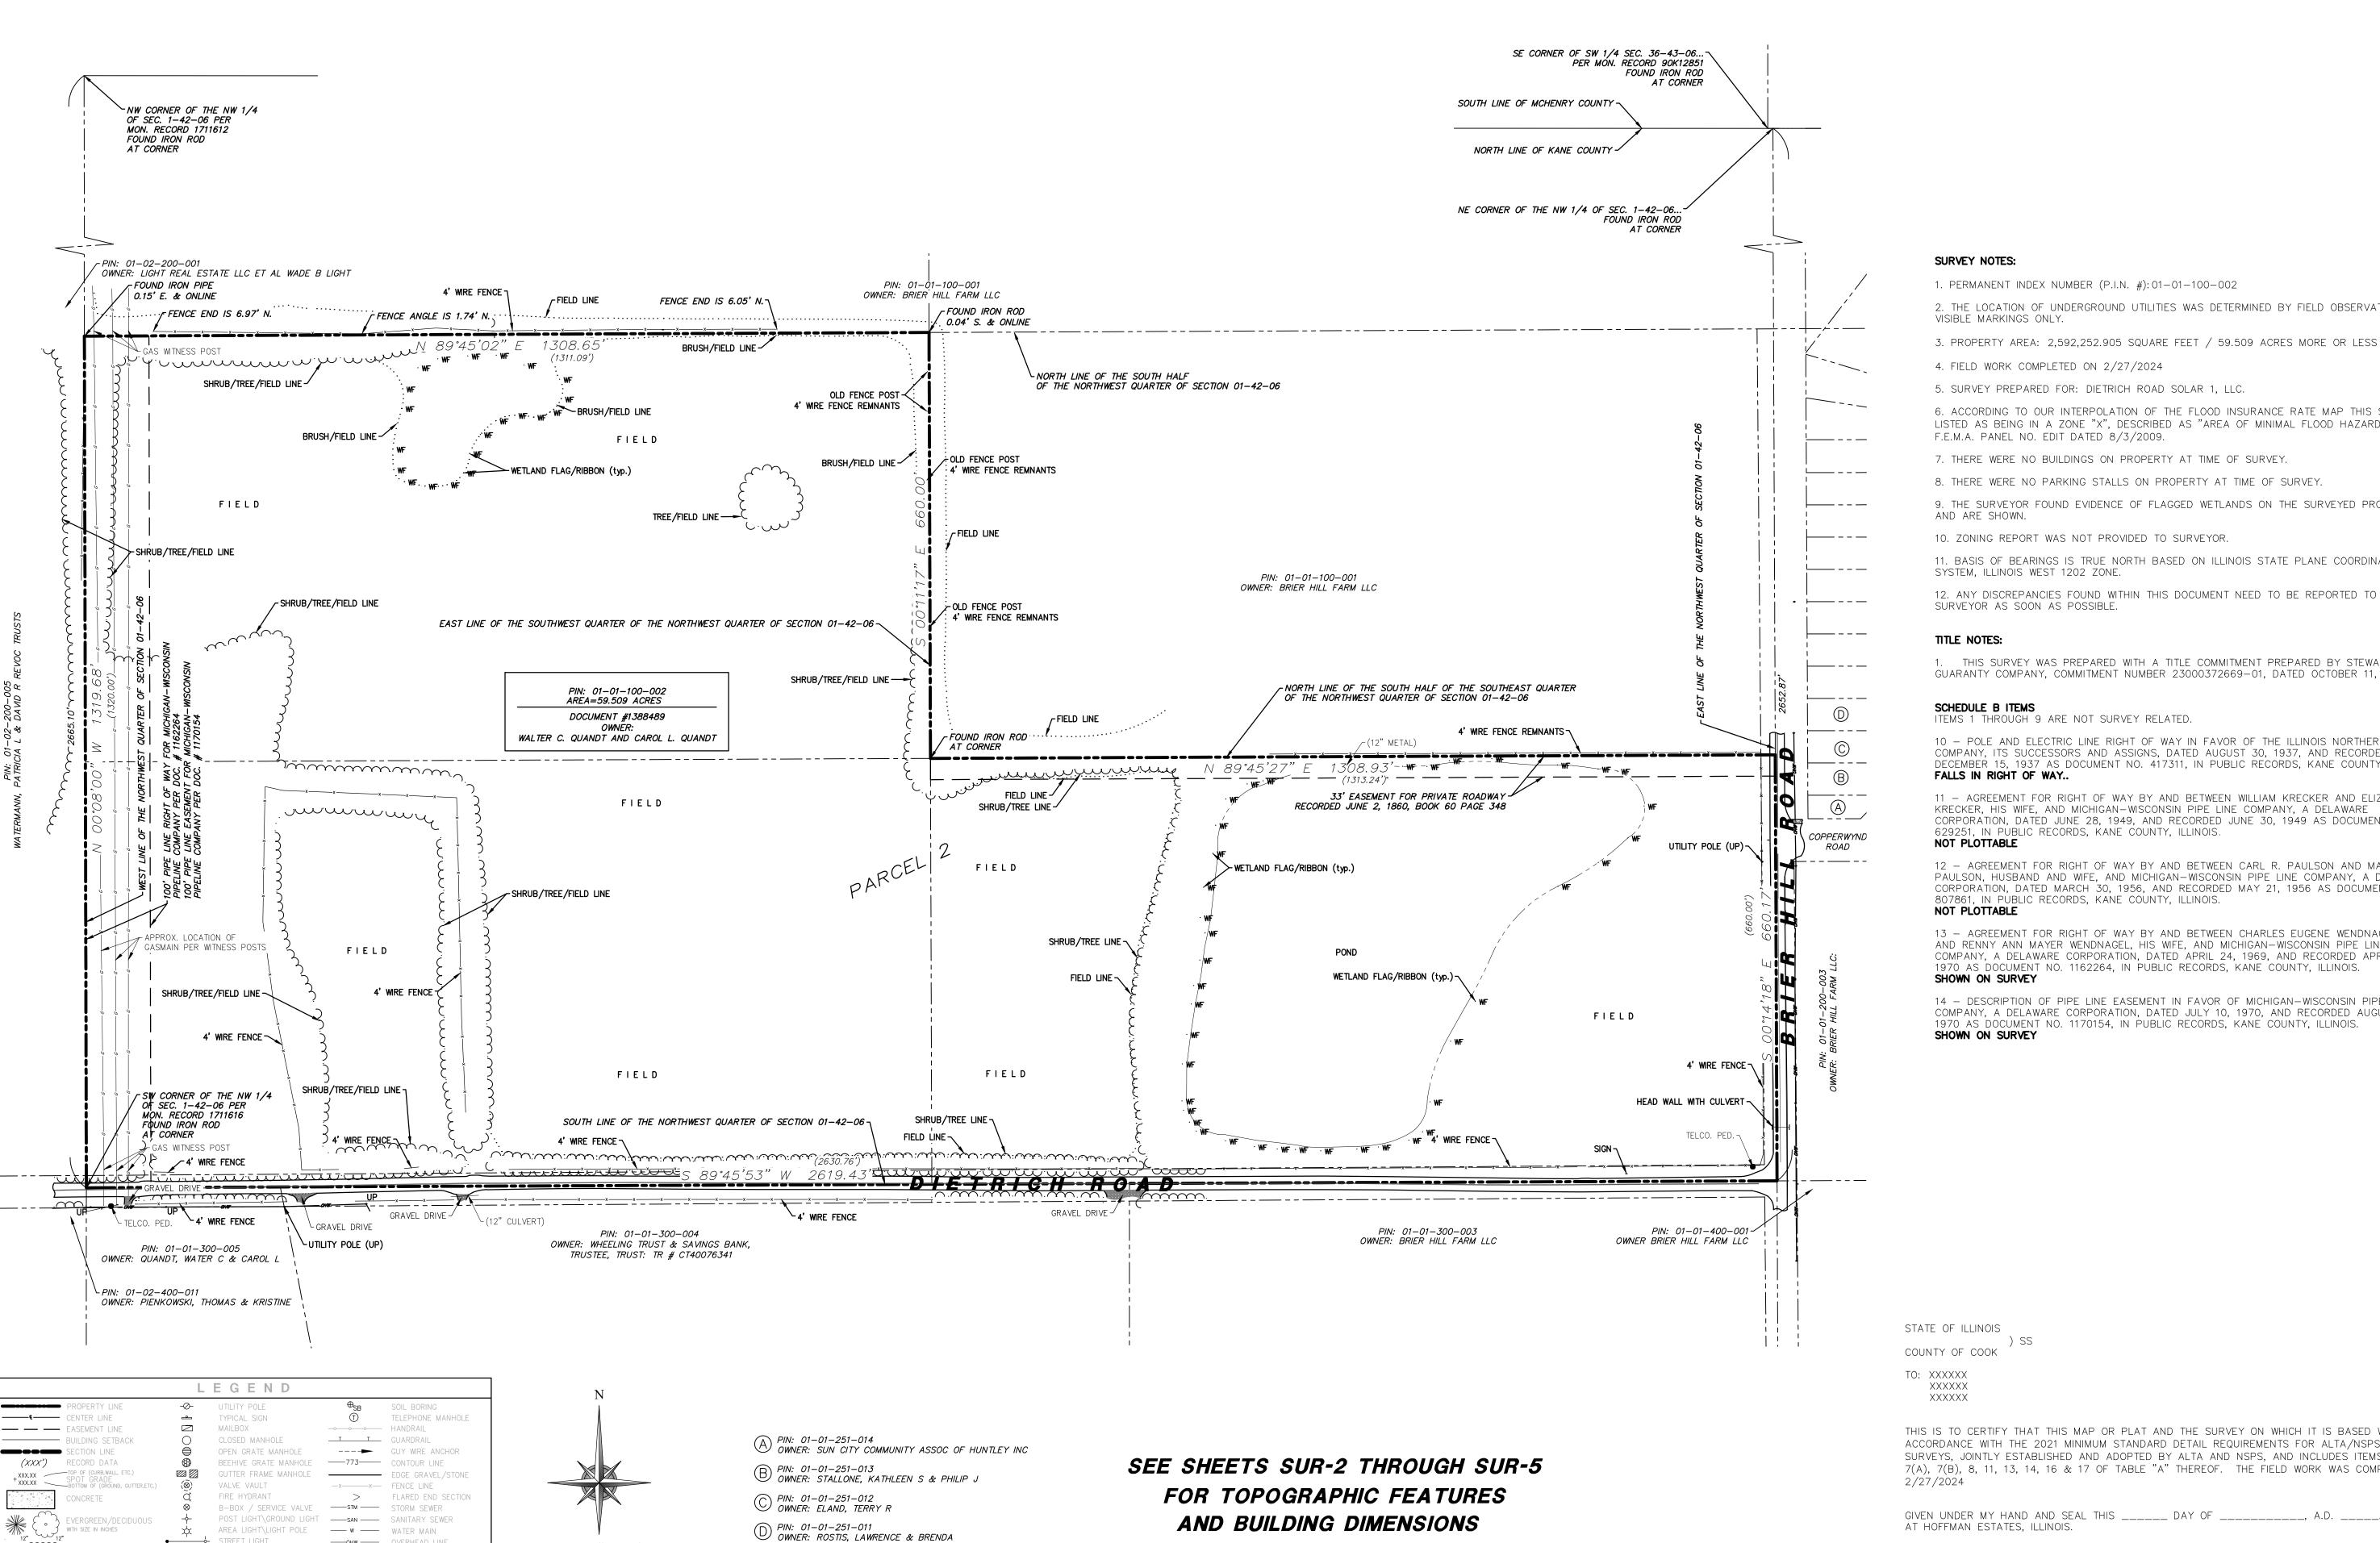

# ALTA / NSPS LAND TITLE SURVEY

THE SOUTH HALF OF THE SOUTHEAST QUARTER OF THE NORTHWEST QUARTEF (\$/2\$E/4NW/4). AND THE SOUTHWEST QUARTER OF THE NORTHWEST QUARTER (\$W/4NW/4) OF SECTION 1, TOWNSHIP 42 NORTH, RANGE 6 EAST OF THE THIRD PRINCIPAL MERIDIAN, KANÉ

GAS VALVE

UTILITY MARKINGS

**♦, ♦, ♦**,

SCALE: 1'' = 100'

BAR SCALE

50 100

1. PERMANENT INDEX NUMBER (P.I.N. #): 01-01-100-002

2. THE LOCATION OF UNDERGROUND UTILITIES WAS DETERMINED BY FIELD OBSERVATION AND

3. PROPERTY AREA: 2,592,252.905 SQUARE FEET / 59.509 ACRES MORE OR LESS

6. ACCORDING TO OUR INTERPOLATION OF THE FLOOD INSURANCE RATE MAP THIS SITE IS LISTED AS BEING IN A ZONE "X", DESCRIBED AS "AREA OF MINIMAL FLOOD HAZARD" PER

7. THERE WERE NO BUILDINGS ON PROPERTY AT TIME OF SURVEY.

8. THERE WERE NO PARKING STALLS ON PROPERTY AT TIME OF SURVEY.

9. THE SURVEYOR FOUND EVIDENCE OF FLAGGED WETLANDS ON THE SURVEYED PROPERTY

10. ZONING REPORT WAS NOT PROVIDED TO SURVEYOR.

11. BASIS OF BEARINGS IS TRUE NORTH BASED ON ILLINOIS STATE PLANE COORDINATE

12. ANY DISCREPANCIES FOUND WITHIN THIS DOCUMENT NEED TO BE REPORTED TO THE

1. THIS SURVEY WAS PREPARED WITH A TITLE COMMITMENT PREPARED BY STEWART TITLE GUARANTY COMPANY, COMMITMENT NUMBER 23000372669-01, DATED OCTOBER 11, 2023.

10 - POLE AND ELECTRIC LINE RIGHT OF WAY IN FAVOR OF THE ILLINOIS NORTHERN UTILITIES COMPANY, ITS SUCCESSORS AND ASSIGNS, DATED AUGUST 30, 1937, AND RECORDED DECEMBER 15, 1937 AS DOCUMENT NO. 417311, IN PUBLIC RECORDS, KANE COUNTY, ILLINOIS

11 - AGREEMENT FOR RIGHT OF WAY BY AND BETWEEN WILLIAM KRECKER AND ELIZABETH KRECKER, HIS WIFE, AND MICHIGAN-WISCONSIN PIPE LINE COMPANY, A DELAWARE CORPORATION, DATED JUNE 28, 1949, AND RECORDED JUNE 30, 1949 AS DOCUMENT NO. 629251, IN PUBLIC RECORDS, KANE COUNTY, ILLINOIS.

12 - AGREEMENT FOR RIGHT OF WAY BY AND BETWEEN CARL R. PAULSON AND MARTHA E. PAULSON, HUSBAND AND WIFE, AND MICHIGAN-WISCONSIN PIPE LINE COMPANY, A DELAWARE CORPORATION, DATED MARCH 30, 1956, AND RECORDED MAY 21, 1956 AS DOCUMENT NO. 807861, IN PUBLIC RECORDS, KANE COUNTY, ILLINOIS.

13 — AGREEMENT FOR RIGHT OF WAY BY AND BETWEEN CHARLES EUGENE WENDNAGEL, JR. AND RENNY ANN MAYER WENDNAGEL, HIS WIFE, AND MICHIGAN-WISCONSIN PIPE LINE COMPANY, A DELAWARE CORPORATION, DATED APRIL 24, 1969, AND RECORDED APRIL 17, 1970 AS DOCUMENT NO. 1162264, IN PUBLIC RECORDS, KANE COUNTY, ILLINOIS.

14 - DESCRIPTION OF PIPE LINE EASEMENT IN FAVOR OF MICHIGAN-WISCONSIN PIPE LINE COMPANY, A DELAWARE CORPORATION, DATED JULY 10, 1970, AND RECORDED AUGUST 6, 1970 AS DOCUMENT NO. 1170154, IN PUBLIC RECORDS, KANE COUNTY, ILLINOIS.

THIS IS TO CERTIFY THAT THIS MAP OR PLAT AND THE SURVEY ON WHICH IT IS BASED WERE MADE IN ACCORDANCE WITH THE 2021 MINIMUM STANDARD DETAIL REQUIREMENTS FOR ALTA/NSPS LAND TITLE SURVEYS, JOINTLY ESTABLISHED AND ADOPTED BY ALTA AND NSPS, AND INCLUDES ITEMS 2-4, 6(A), 6(B), 7(A), 7(B), 8, 11, 13, 14, 16 & 17 OF TABLE "A" THEREOF. THE FIELD WORK WAS COMPLETED ON

#### PARCEL LEGAL DESCRIPTION:

THE SOUTH HALF OF THE SOUTHEAST QUARTER OF THE NORTHWEST QUARTER (S/2SE/4NW/4), AND THE SOUTHWEST QUARTER OF THE NORTHWEST QUARTER (SW/4NW/4) OF SECTION 1, TOWNSHIP 42 NORTH, RANGE 6 EAST OF THE THIRD PRINCIPAL MERIDIAN, KANE COUNTY, ILLINOIS