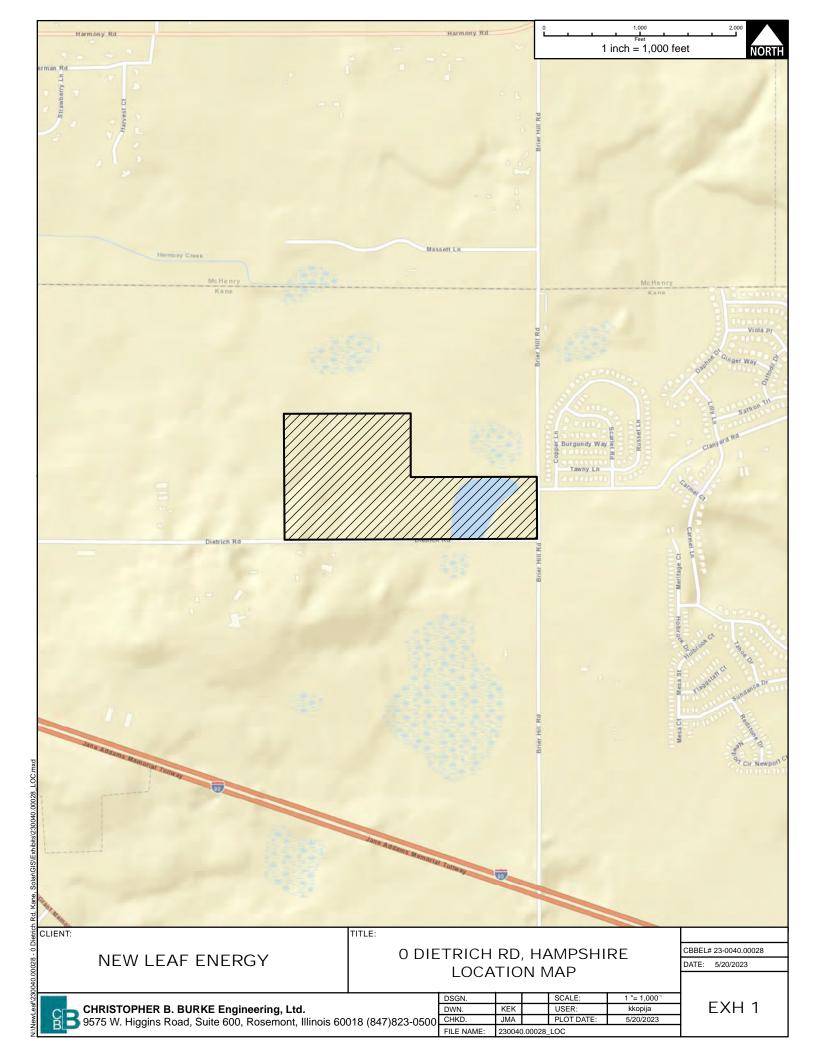

## Proposed 4.99-Megawatt AC Ground-Mount Commercial Solar Energy Facility

Hampshire, IL

Dietrich Road Solar 1, LLC Dietrich Road, Hampshire, IL 60140

> c/o New Leaf Energy 55 Technology Dr Suite #102 Lowell, MA 01851