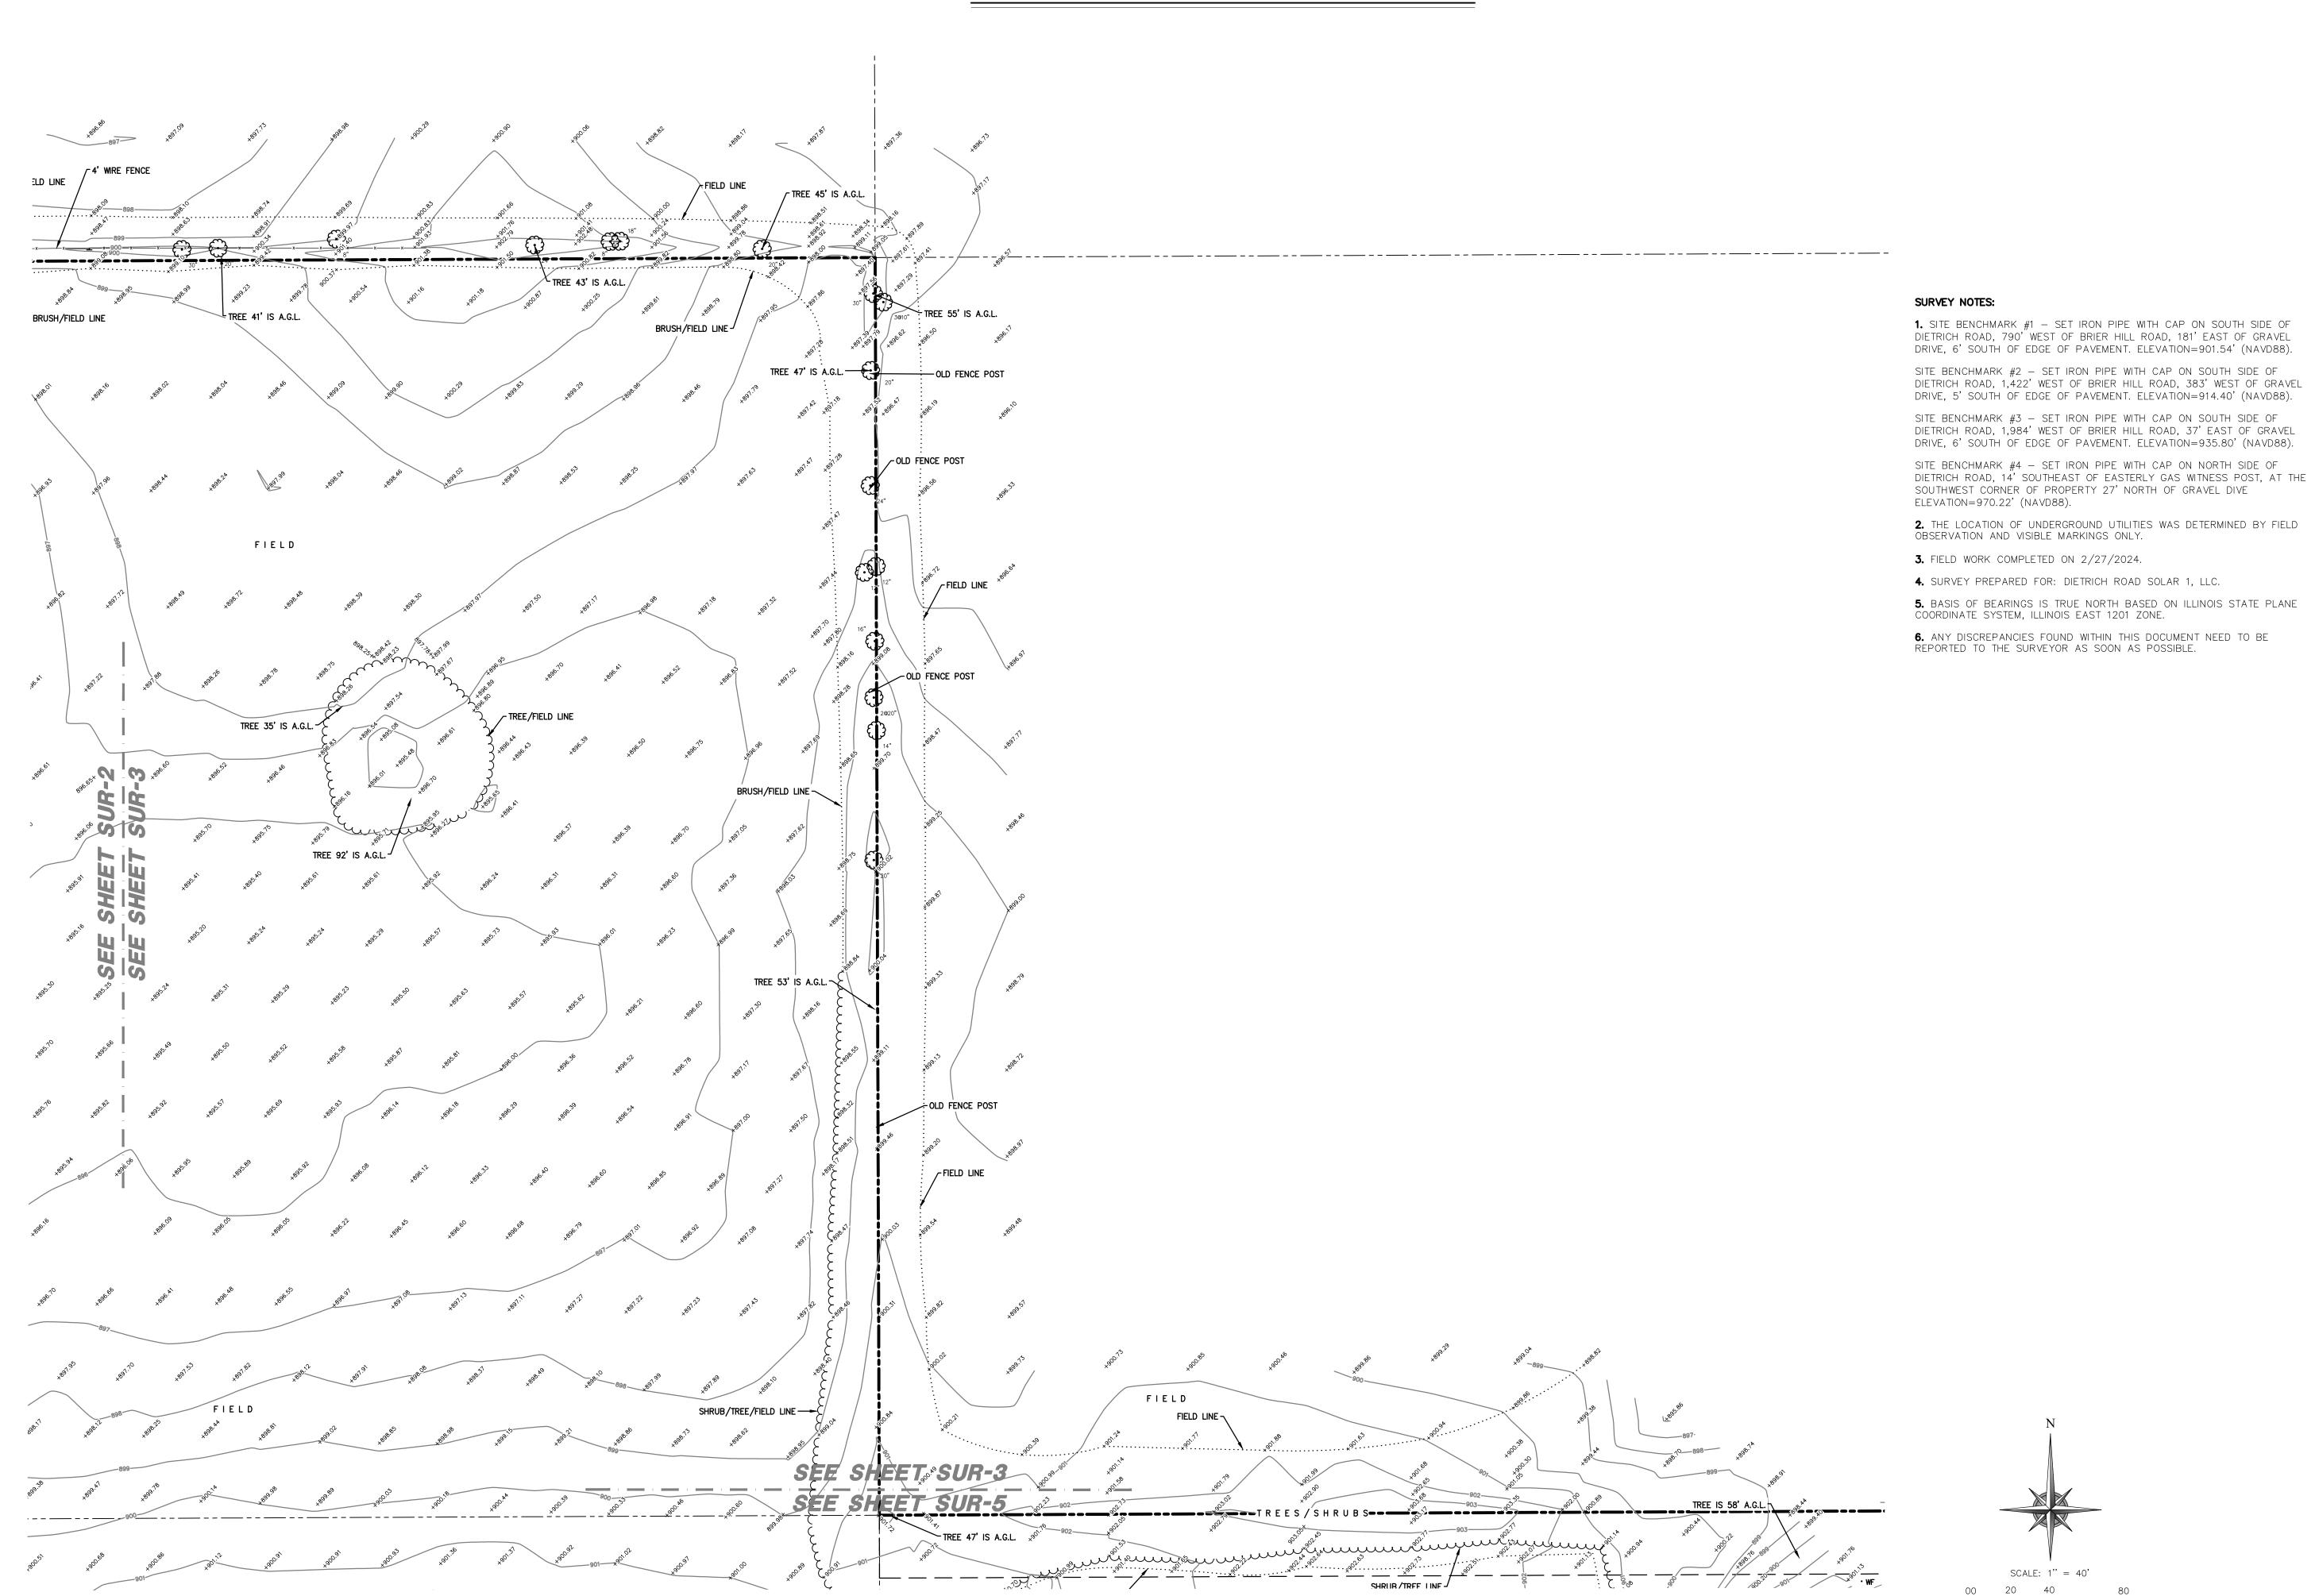

#### SURVEY NOTES:

1. SITE BENCHMARK #1 — SET IRON PIPE WITH CAP ON SOUTH SIDE OF DIETRICH ROAD, 790' WEST OF BRIER HILL ROAD, 181' EAST OF GRAVEL DRIVE, 6' SOUTH OF EDGE OF PAVEMENT. ELEVATION=901.54' (NAVD88).

SITE BENCHMARK #2 — SET IRON PIPE WITH CAP ON SOUTH SIDE OF DIETRICH ROAD, 1,422' WEST OF BRIER HILL ROAD, 383' WEST OF GRAVEL DRIVE, 5' SOUTH OF EDGE OF PAVEMENT. ELEVATION=914.40' (NAVD88).

SITE BENCHMARK #3 - SET IRON PIPE WITH CAP ON SOUTH SIDE OF DIETRICH ROAD, 1,984' WEST OF BRIER HILL ROAD, 37' EAST OF GRAVEL DRIVE, 6' SOUTH OF EDGE OF PAVEMENT. ELEVATION=935.80' (NAVD88).

SITE BENCHMARK #4 - SET IRON PIPE WITH CAP ON NORTH SIDE OF

DIETRICH ROAD, 14' SOUTHEAST OF EASTERLY GAS WITNESS POST, AT THE SOUTHWEST CORNER OF PROPERTY 27' NORTH OF GRAVEL DIVE ELEVATION=970.22' (NAVD88).

- 2. THE LOCATION OF UNDERGROUND UTILITIES WAS DETERMINED BY FIELD OBSERVATION AND VISIBLE MARKINGS ONLY.
- 3. FIELD WORK COMPLETED ON 2/27/2024.
- 4. SURVEY PREPARED FOR: DIETRICH ROAD SOLAR 1, LLC.
- **5.** BASIS OF BEARINGS IS TRUE NORTH BASED ON ILLINOIS STATE PLANE COORDINATE SYSTEM, ILLINOIS EAST 1201 ZONE.
- 6. ANY DISCREPANCIES FOUND WITHIN THIS DOCUMENT NEED TO BE REPORTED TO THE SURVEYOR AS SOON AS POSSIBLE.