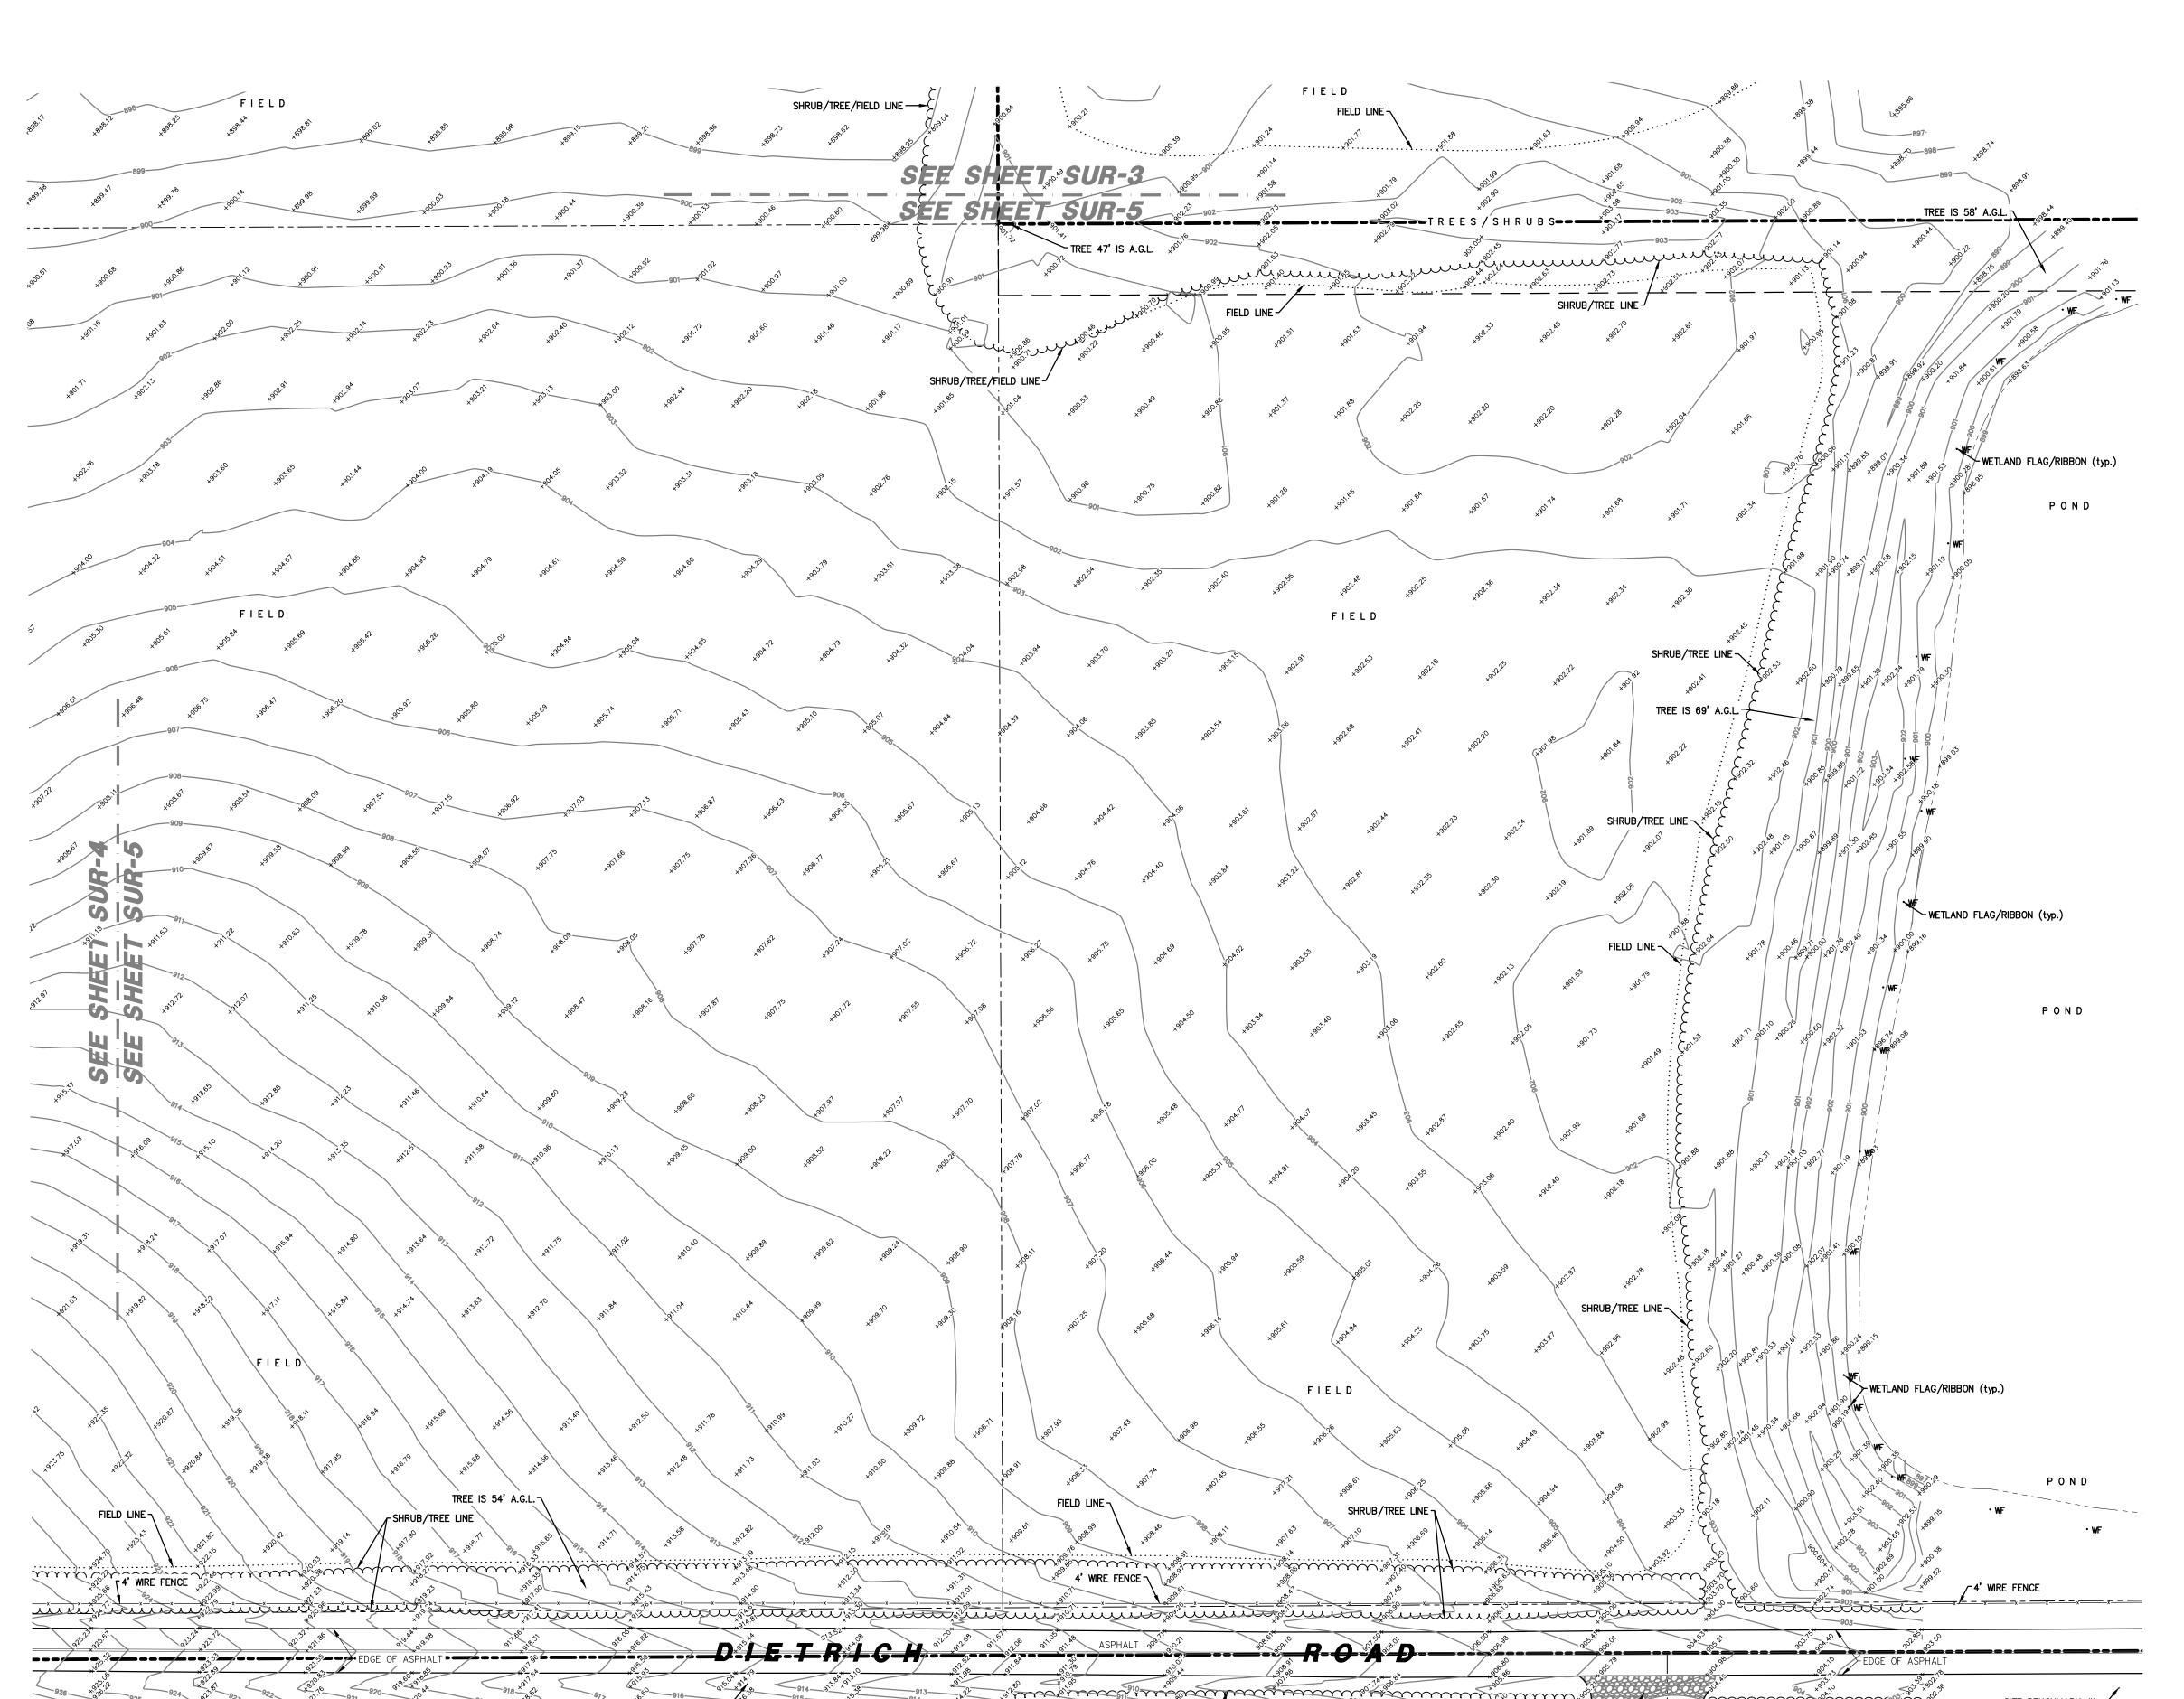

DIETRICH ROAD SOLAR 1, 0 DIETRICH ROAD HAMPSHIRE, ILLINOIS

PROJECT NUMBER: S2300067

SUR-3 SHEET 3 OF 5

SCALE: 1'' = 40'

# ALTA / NSPS LAND TITLE SURVEY

SHRUB/TREE LINE  $\mathcal{I}$ 

#### SURVEY NOTES:

1. SITE BENCHMARK #1 — SET IRON PIPE WITH CAP ON SOUTH SIDE OF DIETRICH ROAD, 790' WEST OF BRIER HILL ROAD, 181' EAST OF GRAVEL DRIVE, 6' SOUTH OF EDGE OF PAVEMENT. ELEVATION=901.54' (NAVD88).

SITE BENCHMARK #2 — SET IRON PIPE WITH CAP ON SOUTH SIDE OF DIETRICH ROAD, 1,422' WEST OF BRIER HILL ROAD, 383' WEST OF GRAVEL DRIVE, 5' SOUTH OF EDGE OF PAVEMENT. ELEVATION=914.40' (NAVD88).

SITE BENCHMARK #3 - SET IRON PIPE WITH CAP ON SOUTH SIDE OF DIETRICH ROAD, 1,984' WEST OF BRIER HILL ROAD, 37' EAST OF GRAVEL DRIVE, 6' SOUTH OF EDGE OF PAVEMENT. ELEVATION=935.80' (NAVD88).

SITE BENCHMARK #4 - SET IRON PIPE WITH CAP ON NORTH SIDE OF

DIETRICH ROAD, 14' SOUTHEAST OF EASTERLY GAS WITNESS POST, AT THE SOUTHWEST CORNER OF PROPERTY 27' NORTH OF GRAVEL DIVE ELEVATION=970.22' (NAVD88).

- 2. THE LOCATION OF UNDERGROUND UTILITIES WAS DETERMINED BY FIELD OBSERVATION AND VISIBLE MARKINGS ONLY.
- 3. FIELD WORK COMPLETED ON 2/27/2024.
- 4. SURVEY PREPARED FOR: DIETRICH ROAD SOLAR 1, LLC.
- **5.** BASIS OF BEARINGS IS TRUE NORTH BASED ON ILLINOIS STATE PLANE COORDINATE SYSTEM, ILLINOIS EAST 1201 ZONE.
- 6. ANY DISCREPANCIES FOUND WITHIN THIS DOCUMENT NEED TO BE REPORTED TO THE SURVEYOR AS SOON AS POSSIBLE.